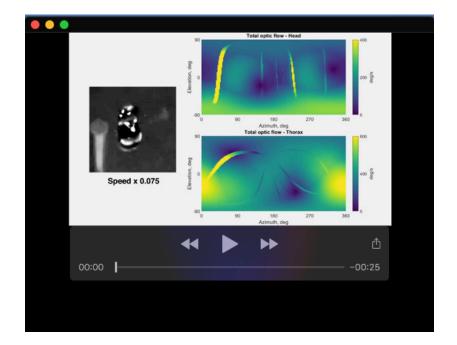

**Movie 3.** Part I: For Sample 1 flight in SV2, instantaneous heatmaps of the optic flow across the spherical visual field calculated using the bee's head and thorax position and orientation respective. Also included in the video is a zoomed view centred on the bee. Part II: For the same flight instantaneous heatmaps of the nearness map across the spherical visual field calculated using the bee's head and thorax position and orientation respective. Also included in the video is a zoomed view centred on the bee.